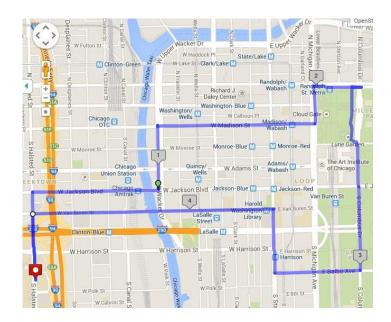

## Route Name: The Scenic Route

Attributes: loop, flat, sidewalks, view some of Chicago's most popular sites (Willis Tower, Cloud Gate, Buckingham Fountain, Museums and More!)

Distance: 4.93 miles

| 0 mi   | Start at the Student Recreation Facility  | Head north on S Halsted St toward W Harrison St   |
|--------|-------------------------------------------|---------------------------------------------------|
| 0 1111 | Start at the Staacht Meer cation racinty, | ricua nortii on 5 maistea 5t towara w marrison 5t |

- 0.37 mi Head east on W Jackson Blvd toward S Des Plaines St
- 0.9 mi Turn left onto S Wacker Dr
- 0.9 mi Head north on S Wacker Dr toward W Quincy St
- 1.17 mi Head south on N Lower Wacker Dr/N Upper Wacker Dr toward W Madison St
- 1.17 mi Turn left onto W Madison St
- 1.83 mi Head east on E Madison St toward S Michigan Ave
- 1.83 mi Turn left onto N Michigan Ave
- 1.99 mi Turn right onto E Randolph St
- 1.99 mi Head east on E Randolph St
- 2.03 mi Slight right to stay on E Randolph St
- 2.19 mi Head west on E Randolph St toward N Columbus Dr
- 2.23 mi Turn left toward S Columbus Dr
- 2.45 mi Turn left toward S Columbus Dr Take the stairs
- 2.48 mi Turn right onto S Columbus Dr
- 2.67 mi Head south on S Columbus Dr
- 3.02 mi Head west on E Balbo Ave
- 3.38 mi Head north on S State St toward E Harrison St
- 3.64 mi Turn right onto E Van Buren St
- 3.65 mi Head west on E Van Buren St toward S State St
- 4.66 mi Head south on S Halsted St toward S Green St/W Tilden St
- 4.93 mi Destination